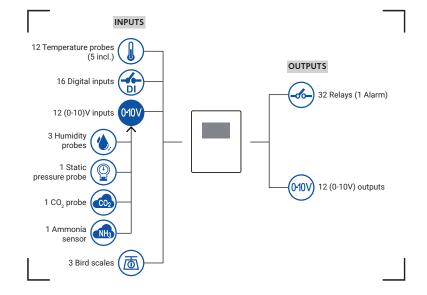

#### TECHNICAL SPECIFICATIONS REFERENCE SIGMA 2 INPLITS 12 Temperature probes (5 incl.) 3 Humidity probes 1 Static pressure probe 1 CO<sub>2</sub> probe 1 Ammonia sensor 16 Digital inputs 12 (0-10)V inputs 3 Bird scales **OUTPUTS** 32 Relays 12 (0-10V) outputs VOLTAGE 110 - 240 Vac **MEASURES** 331x425x182 mm IP PROTECTION IP67 **NORMATIVES** 89/392/EEC - 73/336/EEC - 73/23/EEC